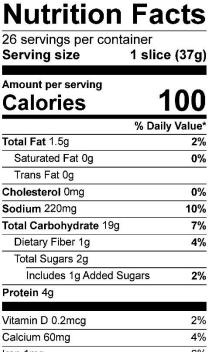

| Reference #    | 16921098   |
|----------------|------------|
| Revision Date: | 06/18/2021 |
| Approved by:   | QUALITY    |

DaslaKilsy

 Iron 1mg
 6%

 Potassium 50mg
 2%

 \*The % Daily Value tells you how much a nutrient in a

serving of food contributes to a daily diet. 2,000 calories a day is used for general nutrition advice.

STORAGE / SHELF LIFE: FROZEN: 180 DAYS